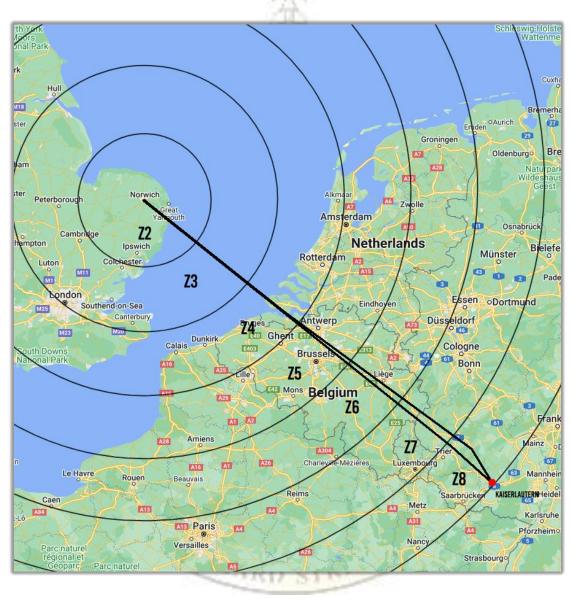

TTN Online Campaign Campaign 4, Mission 4 – Kaiserlautern, Germany – 1/2 Nov. 1944 Overall Stats

Kaiserlautern, Germany Navigation Map